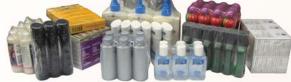

## **Classic Shrinkbundler**

Automatic Shrinkbundler for bottles and cartons

### Highlights:

- Single to multiple lane configurations available
- Speeds up to 300 bpm (bottles per minute)
- Compact footprint
- Various infeed configurations
- Film widths: 17", 26", or 35"
- Max. product height: 11"
- OIT touch screen
- Design can support:
  - topserts and sideserts
  - vertical stacking
  - 90° bottle orientation
  - fifth panel carton orientation
- Pneumatic Controls

Handles a wide array

of packaging

# products



### High OEE:

- Rapid, repeatable, and toolless\* changeover
- PMMI Certified Training\*

\* Some features are optional OEE = Overall Equipment Efficiency

#### Omega Design Corporation Tel: 1-800-346-0191 sales1@omegadesign.com www.omegadesign.com

| Model | Description | Width |
|-------|-------------|-------|
| SL-18 | Single Lane | 32″   |
| DL-27 | Dual Lane   | 42″   |
| TL-36 | Triple Lane | 51″   |