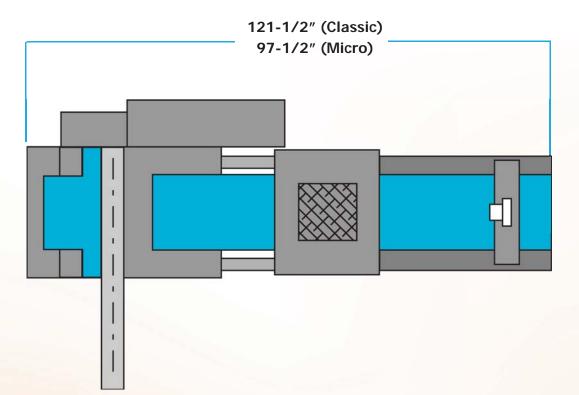

### Highlights:

- Single to multiple lane configurations available
- Speeds up to 300 bpm (bottles per minute)
- Compact footprint
- Various infeed configurations
- Film widths: 17", 26", or 35"
- Max. product height: 11"
- OIT touch screen
- Design can support:
  - topserts and sideserts
  - vertical stacking
  - 90° bottle orientation
  - fifth panel carton orientation
- Pneumatic Controls

#### Omega Design Corporation Tel: 1-800-346-0191 sales1@omegadesign.com www.omegadesign.com

| Model | Description | Width |
|-------|-------------|-------|
| SL-18 | Single Lane | 32″   |
| DL-27 | Dual Lane   | 42″   |
| TL-36 | Triple Lane | 51″   |